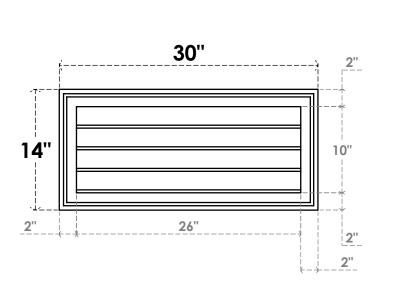

## GVPVE30X1402SN

30"W X 14"H RECTANGLE SURFACE MOUNT PVC GABLE VENT: NON-FUNCTIONAL, W/ 2"W X 1-1/2"H BRICKMOULD FRAME

**FRONT** 

SIDE

LOUVER HEIGHT: 2 1/2"

LOUVER QTY: 4

EKENA MILLWORK 2300 WEST MAIN ST. CLARKSVILLE, TX 75426 TOLL FREE: 866-607-0453 WWW.EKENAMILLWORK.COM